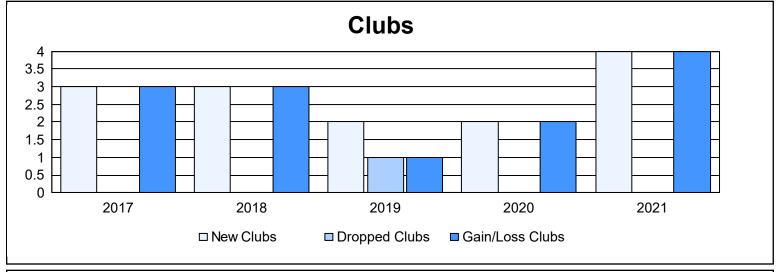

District 403 A4 As of June 2021 Cumulative

| Year      | New<br>Clubs | Dropped<br>Clubs | Gain/<br>Loss<br>Clubs | New<br>Members | Charter<br>Members | Reinstate<br>Members | Transfer<br>Members | Total<br>Member<br>Added | Total<br>Members<br>Dropped | Gain/<br>Loss<br>Members |
|-----------|--------------|------------------|------------------------|----------------|--------------------|----------------------|---------------------|--------------------------|-----------------------------|--------------------------|
| 2016-2017 | 3            | 0                | 3                      | 190            | 88                 | 16                   | 5                   | 299                      | 158                         | 141                      |
| 2017-2018 | 3            | 0                | 3                      | 148            | 82                 | 9                    | 5                   | 244                      | 214                         | 30                       |
| 2018-2019 | 2            | 1                | 1                      | 123            | 59                 | 7                    | 1                   | 190                      | 216                         | -26                      |
| 2019-2020 | 2            | 0                | 2                      | 64             | 50                 | 8                    | 4                   | 126                      | 180                         | -54                      |
| 2020-2021 | 4            | 0                | 4                      | 217            | 122                | 22                   | 1                   | 362                      | 193                         | 169                      |
| Average   | 3            | 0                | 3                      | 148            | 80                 | 12                   | 3                   | 244                      | 192                         | 52                       |